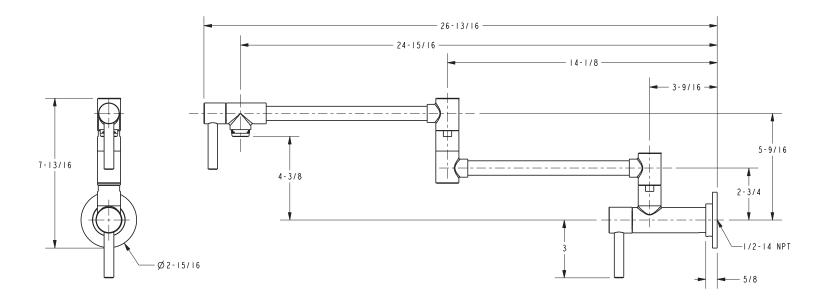

#### **Features**

- Solid brass construction
- Brass valve bodies
- Quarter-turn washerless ceramic disc valve cartridges
- Two-valve, inlet/outlet flow control design
- ADA compliant contemporary lever handles
- Double-pivot spout with aerated flow
- 4-3/8" (11.1 cm) spout height from wall inlet center
- 21-7/16" (54.6 cm) pivoting spout reach from inlet valve (c-c)
- 3-9/16" (9.0 cm) pivoting inlet valve offset (wall-center)
- For single hole, wall-mounted configurations

## **Product Specification**: Add "Color / Finish" suffix to Model number, below.

The Pot-Filler Faucet shall be made of solid brass construction. Faucet shall incorporate a double-pivot spout with aerated flow and a feature brass valve bodies with quarter-turn washerless ceramic disc valve cartridges. Pot-filler Faucet shall be a two-valve, inlet/outlet flow control design accommodating single-hole, wall-mounted configurations. Product shall incorporate a 4-3/8" (11.1 cm) spout height from wall inlet center and a 21-7/16" (54.6 cm) pivoting spout reach from inlet valve (c-c). Pot-Filler Faucet pivot axis (inlet valve center) offset shall be 3-9/16" (9.0 cm) (wall-center) . Faucet shall incorporate ADA compliant contemporary lever handles. Pot-Filler Faucet shall be Newport Brass Model 9485/\_\_\_\_ .

## **PRODUCT DIMENSIONS** (Units are in inches)