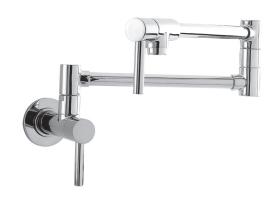

#### **Features**

- Solid brass construction
- Brass valve bodies
- Quarter-turn washerless ceramic disc valve cartridges
- Two-valve, inlet/outlet flow control design
- ADA compliant contemporary lever handles
- Double-pivot spout with aerated flow
- 4-3/8" (11.1 cm) spout height from wall inlet center
- 21-7/16" (54.6 cm) pivoting spout reach from inlet valve (c-c)
- 3-9/16" (9.0 cm) pivoting inlet valve offset (wall-center)
- For single hole, wall-mounted configurations

### **Wall Mounted Pot Filler Faucet**

9485

## **Product Specification**: Add "Color / Finish" suffix to Model number, below.

The Pot-Filler Faucet shall be made of solid brass construction. Faucet shall incorporate a double-pivot spout with aerated flow and a feature brass valve bodies with quarter-turn washerless ceramic disc valve cartridges. Pot-filler Faucet shall be a two-valve, inlet/outlet flow control design accommodating single-hole, wall-mounted configurations. Product shall incorporate a 4-3/8" (11.1 cm) spout height from wall inlet center and a 21-7/16" (54.6 cm) pivoting spout reach from inlet valve (c-c). Pot-Filler Faucet pivot axis (inlet valve center) offset shall be 3-9/16" (9.0 cm) (wall-center) . Faucet shall incorporate ADA compliant contemporary lever handles. Pot-Filler Faucet shall be Newport Brass Model 9485/\_\_\_\_ .